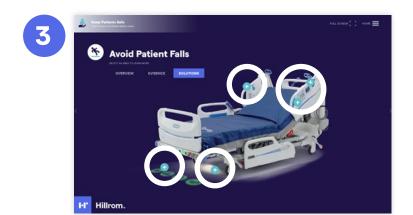

VARIOUS MENUS ALLOW CUSTOMERS TO CHOOSE THE CHALLENGE THEY WANT TO LEARN MORE ABOUT.

THE 'SOLUTIONS'
TAB THEN ALLOWS
CUSTOMERS TO 'CLICK'
ON A SOLUTION TO
EXPLORE AND LEARN
MORE.

THEY THEN SEE AN 'OVERVIEW' ABOUT EACH CHALLENGE, CAN VIEW AND DOWNLOAD 'EVIDENCE' AND THEN EXPLORE OUR 'SOLUTIONS'!

MANY FEATURES ALSO OFFER VIDEO CLIPS FOR CUSTOMERS TO SEE THE SOLUTION IN ACTION!

Each customer can navigate the tool in their own way and focus on the challenges that mean the most to them!

<sup>\*</sup>Google Chrome provides the best experience.