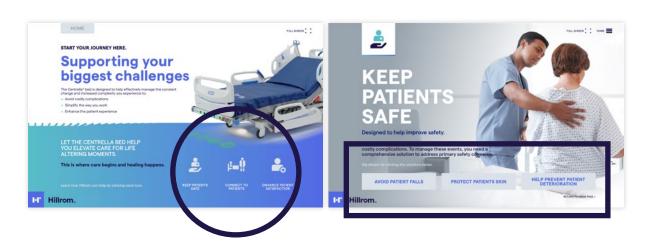

VARIOUS MENUS ALLOW CUSTOMERS TO CHOOSE THE CHALLENGE THEY WANT TO LEARN MORE ABOUT.

THE 'SOLUTIONS'
TAB THEN ALLOWS
CUSTOMERS TO 'CLICK'
ON A SOLUTION TO
EXPLORE AND LEARN
MORE.

THEY THEN SEE AN 'OVERVIEW' ABOUT EACH CHALLENGE, CAN VIEW AND DOWNLOAD 'EVIDENCE' AND THEN EXPLORE OUR 'SOLUTIONS'!