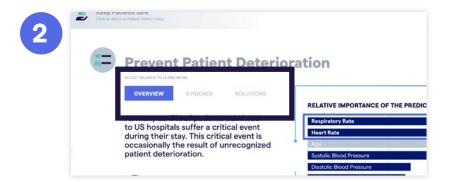

VARIOUS MENUS ALLOW CUSTOMERS TO CHOOSE THE CHALLENGE THEY WANT TO LEARN MORE ABOUT.

THE 'SOLUTIONS'
TAB THEN ALLOWS
CUSTOMERS TO 'CLICK'
ON A SOLUTION TO
EXPLORE AND LEARN
MORE.

THEY THEN SEE AN 'OVERVIEW' ABOUT EACH CHALLENGE, CAN VIEW AND DOWNLOAD 'EVIDENCE' AND THEN EXPLORE OUR 'SOLUTIONS'!